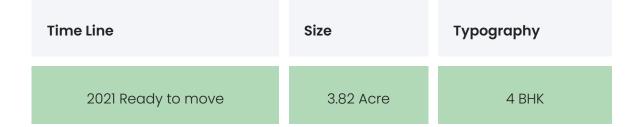

## BUILDING LAYOUT

| Tower Name                     | Number<br>of Lifts | Total<br>Floors | Flats<br>per<br>Floor | Configurations | Dwelling<br>Units |
|--------------------------------|--------------------|-----------------|-----------------------|----------------|-------------------|
| Rustomjee<br>Seasons<br>Wing B | 3                  | 22              | 4                     | 4 BHK          | 88                |
| First Habitable Floor          |                    |                 |                       | 1 st floor     |                   |