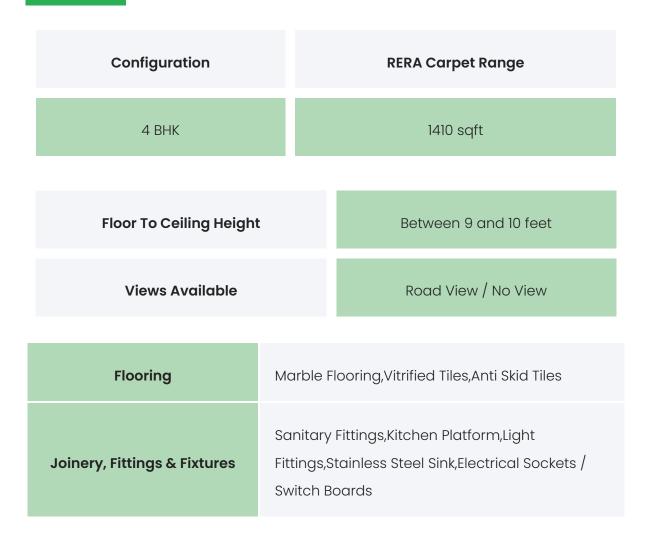

## BUILDING LAYOUT

| Tower Name                     | Number<br>of Lifts | Total<br>Floors | Flats<br>per<br>Floor | Configurations | Dwelling<br>Units |
|--------------------------------|--------------------|-----------------|-----------------------|----------------|-------------------|
| Rustomjee<br>Seasons<br>Wing B | 3                  | 22              | 4                     | 4 BHK          | 88                |
| First Habitable Floor          |                    |                 |                       | 1 st floor     |                   |

## FLAT INTERIORS

| Finishing    | Luster Finish Paint,Anodized Aluminum / UPVC<br>Window Frames,Laminated flush doors,Double<br>glazed glass windows |
|--------------|--------------------------------------------------------------------------------------------------------------------|
| HVAC Service | Centralized Air Conditioning System                                                                                |
| Technology   | WIFI enabled                                                                                                       |
| White Goods  | Geyser                                                                                                             |